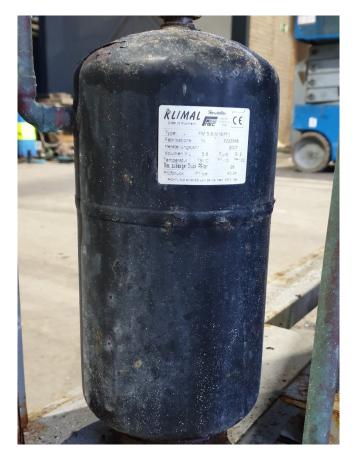

#### **Used Ziegra UBE 1500**

Used Ziegra UBE 1500 flake ice machine unit on R404A that makes up to 1.500 kg/24h. Complete with 1 Bitzer 4NCS-12.2Y semi-hermetic reciprocating compressor, condenser with 1 Ziehl-Abegg fan - 50 Hz - 0,78 kW - 1250 RPM - diameter 500 mm. Klimal FM 5.6(M16/R1) liquid receiver with a volume of 5,6 liter, oil separator, suction accumulator, liquid line filter drier and a control box. \*Why choose for HOSBV? Were not only the largest used refrigeration specialist in Europe, but also, we deliver all equipment including an extensive test, warranty and industrial cleaning. \*If requested we are happy to arrange your logistics.