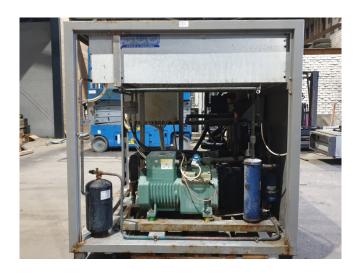

#### **Used Ziegra UBE 1500**

Used Ziegra UBE 1500 flake ice machine unit on R404A that makes up to 1.500 kg/24h. Complete with 1 Bitzer 4NCS-12.2Y semi-hermetic reciprocating compressor, condenser with 1 Ziehl-Abegg fan - 50 Hz - 0,78 kW - 1250 RPM - diameter 500 mm. Klimal FM 5.6(M16/R1) liquid receiver with a volume of 5,6 liter, oil separator, suction accumulator, liquid line filter drier and a control box. \*Why choose for HOSBV? Were not only the largest used refrigeration specialist in Europe, but also, we deliver all equipment including an extensive test, warranty and industrial cleaning. \*If requested we are happy to arrange your logistics.