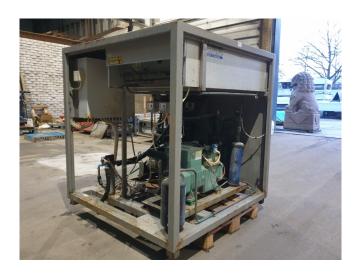

#### **Used Ziegra UBE 1500**

Used Ziegra UBE 1500 flake ice machine unit on R404A that makes up to 1.500 kg/24h. Complete with 1 Bitzer 4NCS-12.2Y semi-hermetic reciprocating compressor, condenser with 1 Ziehl-Abegg fan - 50 Hz - 0,78 kW - 1250 RPM - diameter 500 mm. Klimal FM 5.6(M16/R1) liquid receiver with a volume of 5,6 liter, oil separator, suction accumulator, liquid line filter drier and a control box. \*Why choose for HOSBV? Were not only the largest used refrigeration specialist in Europe, but also, we deliver all equipment including an extensive test, warranty and industrial cleaning. \*If requested we are happy to arrange your logistics.