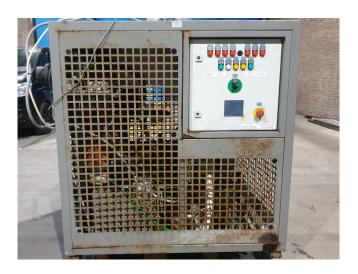

#### **Used Ziegra UBE 1500**

Used Ziegra UBE 1500 flake ice machine unit on R404A that makes up to 1.500 kg/24h. Complete with 1 Bitzer 4NCS-12.2Y semi-hermetic reciprocating compressor, condenser with 1 Ziehl-Abegg fan - 50 Hz - 0,78 kW - 1250 RPM - diameter 500 mm. Klimal FM 5.6(M16/R1) liquid receiver with a volume of 5,6 liter, oil separator, suction accumulator, liquid line filter drier and a control box. \*Why choose for HOSBV? Were not only the largest used refrigeration specialist in Europe, but also, we deliver all equipment including an extensive test, warranty and industrial cleaning. \*If requested we are happy to arrange your logistics.