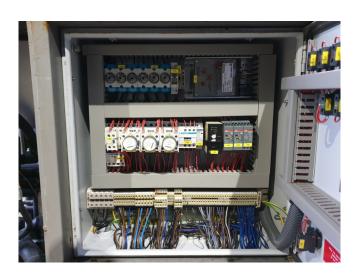

#### **Used Ziegra UBE 1500**

Used Ziegra UBE 1500 flake ice machine unit on R404A that makes up to 1.500 kg/24h. Complete with 1 Bitzer 4NCS-12.2Y semi-hermetic reciprocating compressor, condenser with 1 Ziehl-Abegg fan - 50 Hz - 0,78 kW - 1250 RPM - diameter 500 mm. Klimal FM 5.6(M16/R1) liquid receiver with a volume of 5,6 liter, oil separator, suction accumulator, liquid line filter drier and a control box. \*Why choose for HOSBV? Were not only the largest used refrigeration specialist in Europe, but also, we deliver all equipment including an extensive test, warranty and industrial cleaning. \*If requested we are happy to arrange your logistics.