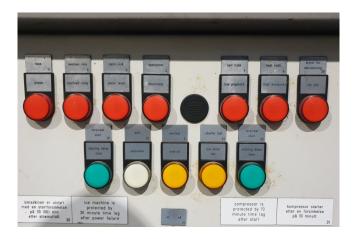

#### **Used Ziegra UBE 1500**

Used Ziegra UBE 1500 flake ice machine unit on R404A that makes up to 1.500 kg/24h. Complete with 1 Bitzer 4NCS-12.2Y semi-hermetic reciprocating compressor, condenser with 1 Ziehl-Abegg fan - 50 Hz - 0,78 kW - 1250 RPM - diameter 500 mm. Klimal FM 5.6(M16/R1) liquid receiver with a volume of 5,6 liter, oil separator, suction accumulator, liquid line filter drier and a control box. \*Why choose for HOSBV? Were not only the largest used refrigeration specialist in Europe, but also, we deliver all equipment including an extensive test, warranty and industrial cleaning. \*If requested we are happy to arrange your logistics.