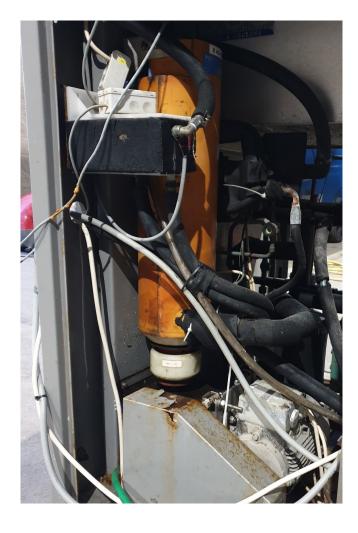

#### **Used Ziegra UBE 1500**

Used Ziegra UBE 1500 flake ice machine unit on R404A that makes up to 1.500 kg/24h. Complete with 1 Bitzer 4NCS-12.2Y semi-hermetic reciprocating compressor, condenser with 1 Ziehl-Abegg fan - 50 Hz - 0,78 kW - 1250 RPM - diameter 500 mm. Klimal FM 5.6(M16/R1) liquid receiver with a volume of 5,6 liter, oil separator, suction accumulator, liquid line filter drier and a control box. \*Why choose for HOSBV? Were not only the largest used refrigeration specialist in Europe, but also, we deliver all equipment including an extensive test, warranty and industrial cleaning. \*If requested we are happy to arrange your logistics.