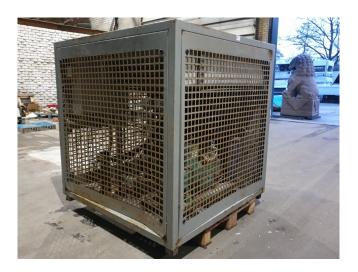

#### **Used Ziegra UBE 1500**

Used Ziegra UBE 1500 flake ice machine unit on R404A that makes up to 1.500 kg/24h. Complete with 1 Bitzer 4NCS-12.2Y semi-hermetic reciprocating compressor, condenser with 1 Ziehl-Abegg fan - 50 Hz - 0,78 kW - 1250 RPM - diameter 500 mm. Klimal FM 5.6(M16/R1) liquid receiver with a volume of 5,6 liter, oil separator, suction accumulator, liquid line filter drier and a control box. \*Why choose for HOSBV? Were not only the largest used refrigeration specialist in Europe, but also, we deliver all equipment including an extensive test, warranty and industrial cleaning. \*If requested we are happy to arrange your logistics.