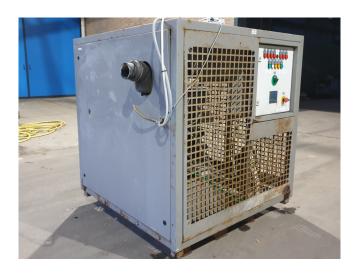

#### **Used Ziegra UBE 1500**

Used Ziegra UBE 1500 flake ice machine unit on R404A that makes up to 1.500 kg/24h. Complete with 1 Bitzer 4NCS-12.2Y semi-hermetic reciprocating compressor, condenser with 1 Ziehl-Abegg fan - 50 Hz - 0,78 kW - 1250 RPM - diameter 500 mm. Klimal FM 5.6(M16/R1) liquid receiver with a volume of 5,6 liter, oil separator, suction accumulator, liquid line filter drier and a control box. \*Why choose for HOSBV? Were not only the largest used refrigeration specialist in Europe, but also, we deliver all equipment including an extensive test, warranty and industrial cleaning. \*If requested we are happy to arrange your logistics.