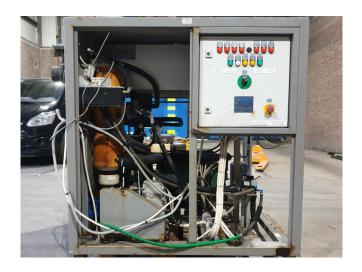

#### **Used Ziegra UBE 1500**

Used Ziegra UBE 1500 flake ice machine unit on R404A that makes up to 1.500 kg/24h. Complete with 1 Bitzer 4NCS-12.2Y semi-hermetic reciprocating compressor, condenser with 1 Ziehl-Abegg fan - 50 Hz - 0,78 kW - 1250 RPM - diameter 500 mm. Klimal FM 5.6(M16/R1) liquid receiver with a volume of 5,6 liter, oil separator, suction accumulator, liquid line filter drier and a control box. \*Why choose for HOSBV? Were not only the largest used refrigeration specialist in Europe, but also, we deliver all equipment including an extensive test, warranty and industrial cleaning. \*If requested we are happy to arrange your logistics.