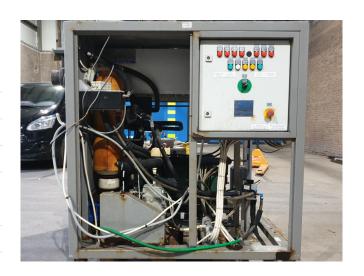

#### **Used Ziegra UBE 1500**

Used Ziegra UBE 1500 flake ice machine unit on R404A that makes up to 1.500 kg/24h. Complete with 1 Bitzer 4NCS-12.2Y semi-hermetic reciprocating compressor, condenser with 1 Ziehl-Abegg fan - 50 Hz - 0,78 kW - 1250 RPM - diameter 500 mm. Klimal FM 5.6(M16/R1) liquid receiver with a volume of 5,6 liter, oil separator, suction accumulator, liquid line filter drier and a control box. \*Why choose for HOSBV? Were not only the largest used refrigeration specialist in Europe, but also, we deliver all equipment including an extensive test, warranty and industrial cleaning. \*If requested we are happy to arrange your logistics.