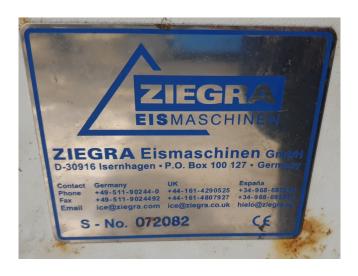

#### **Used Ziegra UBE 1500**

Used Ziegra UBE 1500 flake ice machine unit on R404A that makes up to 1.500 kg/24h. Complete with 1 Bitzer 4NCS-12.2Y semi-hermetic reciprocating compressor, condenser with 1 Ziehl-Abegg fan - 50 Hz - 0,78 kW - 1250 RPM - diameter 500 mm. Klimal FM 5.6(M16/R1) liquid receiver with a volume of 5,6 liter, oil separator, suction accumulator, liquid line filter drier and a control box. \*Why choose for HOSBV? Were not only the largest used refrigeration specialist in Europe, but also, we deliver all equipment including an extensive test, warranty and industrial cleaning. \*If requested we are happy to arrange your logistics.