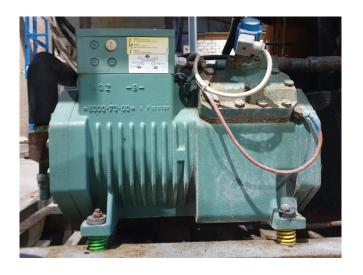

#### **Used Ziegra UBE 1500**

Used Ziegra UBE 1500 flake ice machine unit on R404A that makes up to 1.500 kg/24h. Complete with 1 Bitzer 4NCS-12.2Y semi-hermetic reciprocating compressor, condenser with 1 Ziehl-Abegg fan - 50 Hz - 0,78 kW - 1250 RPM - diameter 500 mm. Klimal FM 5.6(M16/R1) liquid receiver with a volume of 5,6 liter, oil separator, suction accumulator, liquid line filter drier and a control box. \*Why choose for HOSBV? Were not only the largest used refrigeration specialist in Europe, but also, we deliver all equipment including an extensive test, warranty and industrial cleaning. \*If requested we are happy to arrange your logistics.