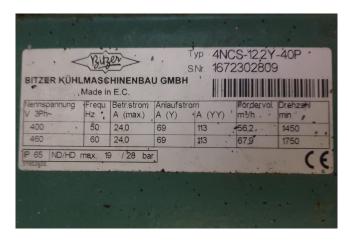

#### **Used Ziegra UBE 1500**

Used Ziegra UBE 1500 flake ice machine unit on R404A that makes up to 1.500 kg/24h. Complete with 1 Bitzer 4NCS-12.2Y semi-hermetic reciprocating compressor, condenser with 1 Ziehl-Abegg fan - 50 Hz - 0,78 kW - 1250 RPM - diameter 500 mm. Klimal FM 5.6(M16/R1) liquid receiver with a volume of 5,6 liter, oil separator, suction accumulator, liquid line filter drier and a control box. \*Why choose for HOSBV? Were not only the largest used refrigeration specialist in Europe, but also, we deliver all equipment including an extensive test, warranty and industrial cleaning. \*If requested we are happy to arrange your logistics.