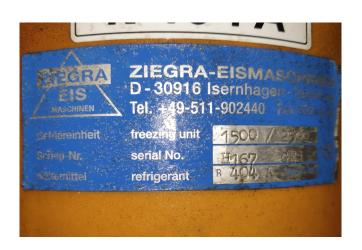

### **Specifications**

| Brand       | Ziegra            |
|-------------|-------------------|
| Туре        | UBE 1500          |
| Capacity    | 1.500 kg/24h      |
| Refrigerant | R404A             |
| Sizes       | 1310x1310x1380 mm |
|             | (LxWxH)           |
| Remarks     | Y.o.b. 2007       |

#### **Used Ziegra UBE 1500**

Used Ziegra UBE 1500 flake ice machine unit on R404A that makes up to 1.500 kg/24h. Complete with 1 Bitzer 4NCS-12.2Y semi-hermetic reciprocating compressor, condenser with 1 Ziehl-Abegg fan - 50 Hz - 0,78 kW - 1250 RPM - diameter 500 mm. Klimal FM 5.6(M16/R1) liquid receiver with a volume of 5,6 liter, oil separator, suction accumulator, liquid line filter drier and a control box. \*Why choose for HOSBV? Were not only the largest used refrigeration specialist in Europe, but also, we deliver all equipment including an extensive test, warranty and industrial cleaning. \*If requested we are happy to arrange your logistics.