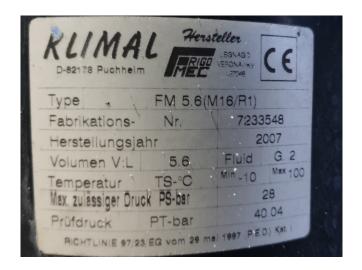

#### **Used Ziegra UBE 1500**

Used Ziegra UBE 1500 flake ice machine unit on R404A that makes up to 1.500 kg/24h. Complete with 1 Bitzer 4NCS-12.2Y semi-hermetic reciprocating compressor, condenser with 1 Ziehl-Abegg fan - 50 Hz - 0,78 kW - 1250 RPM - diameter 500 mm. Klimal FM 5.6(M16/R1) liquid receiver with a volume of 5,6 liter, oil separator, suction accumulator, liquid line filter drier and a control box. \*Why choose for HOSBV? Were not only the largest used refrigeration specialist in Europe, but also, we deliver all equipment including an extensive test, warranty and industrial cleaning. \*If requested we are happy to arrange your logistics.