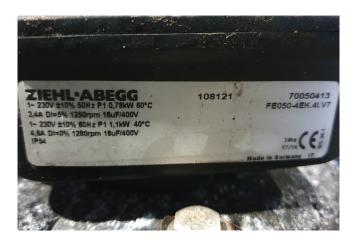

#### **Used Ziegra UBE 1500**

Used Ziegra UBE 1500 flake ice machine unit on R404A that makes up to 1.500 kg/24h. Complete with 1 Bitzer 4NCS-12.2Y semi-hermetic reciprocating compressor, condenser with 1 Ziehl-Abegg fan - 50 Hz - 0,78 kW - 1250 RPM - diameter 500 mm. Klimal FM 5.6(M16/R1) liquid receiver with a volume of 5,6 liter, oil separator, suction accumulator, liquid line filter drier and a control box. \*Why choose for HOSBV? Were not only the largest used refrigeration specialist in Europe, but also, we deliver all equipment including an extensive test, warranty and industrial cleaning. \*If requested we are happy to arrange your logistics.